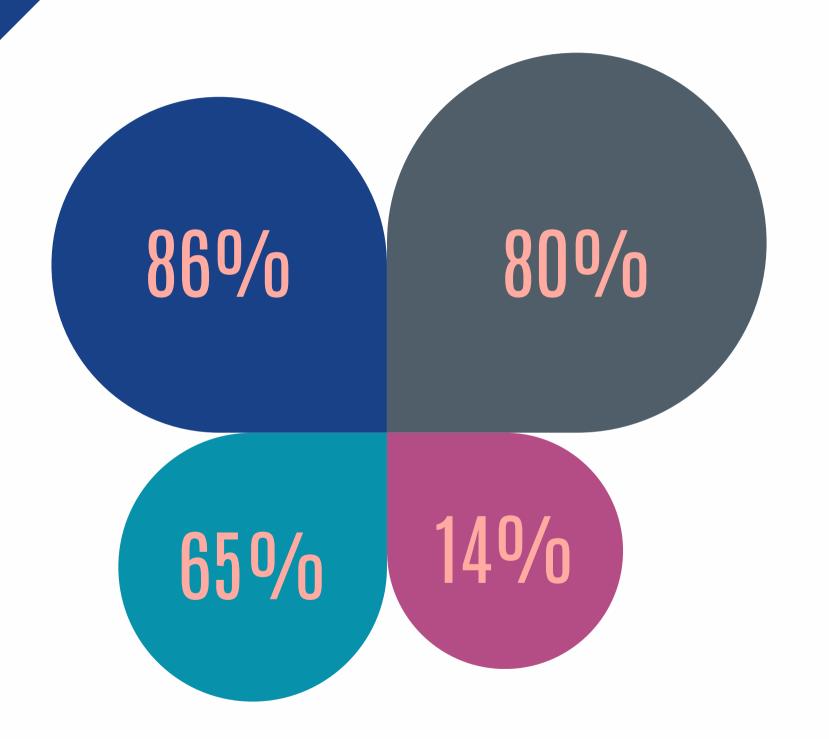

### DEMOGRAPHICS

Attendances: 300+ guests

Women in attendance

Six & seven-figure Income

College Education

Men in attendance